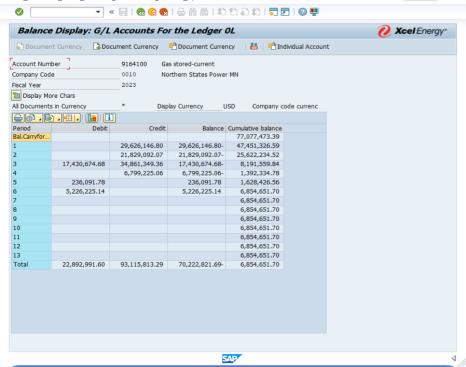

| SMC - Financial Category Summary by Record Type [SAP] | Dec - 2024 |         |         |  |  |  |  |
|-------------------------------------------------------|------------|---------|---------|--|--|--|--|
| Adjustment Summary                                    | Total      | MN Gas  | Other   |  |  |  |  |
| NSPM-New Bus CIAC 2023                                | (0)        | (0)     |         |  |  |  |  |
| NSPM-Non-Plant                                        | 1,869      | 1,652   | 217     |  |  |  |  |
| NSPM-Non-Plant Tax Reform Excess ADIT                 | (604)      | (604)   |         |  |  |  |  |
| Subtotal Accumulated Deferred Taxes                   | 237,797    | 214,540 | 23,258  |  |  |  |  |
| DTA - NOL Average Balance                             |            |         |         |  |  |  |  |
| NSPM-NOL/Credits/199                                  | 0          |         |         |  |  |  |  |
| Subtotal DTA - NOL Average Balance                    | 0          |         |         |  |  |  |  |
| DTA - State Tax Credit Average Balance                |            |         |         |  |  |  |  |
| NSPM-NOL Beg Bal DTA                                  | (0)        |         |         |  |  |  |  |
| NSPM-NOL/Credits/199                                  | 0          |         |         |  |  |  |  |
| Subtotal DTA - State Tax Credit Average Balance       |            |         |         |  |  |  |  |
| Cash Working Capital                                  |            |         |         |  |  |  |  |
| NSPM-Cash Working Capital                             | (10,945)   | (9,998) | (947)   |  |  |  |  |
| Subtotal Cash Working Capital                         | (10,945)   | (9,998) | (947)   |  |  |  |  |
| Materials and Supplies                                |            |         |         |  |  |  |  |
| NSPM-M&S_PrePays                                      | 2,624      | 2,318   | 306     |  |  |  |  |
| Subtotal Materials and Supplies                       | 2,624      | 2,318   | 306     |  |  |  |  |
| Fuel Inventory                                        |            |         |         |  |  |  |  |
| NSPM-M&S_PrePays                                      | 49,763     | 43,755  | 6,008   |  |  |  |  |
| Subtotal Fuel Inventory                               | 49,763     | 43,755  | 6,008   |  |  |  |  |
| Non-plant Assets and Liabilities                      |            |         |         |  |  |  |  |
| NSPM-Non-Plant                                        | 9,017      | 7,968   | 1,049   |  |  |  |  |
| Subtotal Non-plant Assets and Liabilities             | 9,017      | 7,968   | 1,049   |  |  |  |  |
| Customer Advances                                     |            |         |         |  |  |  |  |
| NSPM-Customer Advances                                | (1,755)    | (195)   | (1,560) |  |  |  |  |
| Subtotal Customer Advances                            | (1,755)    | (195)   | (1,560) |  |  |  |  |
| Customer Deposits                                     |            |         |         |  |  |  |  |
| NSPM-Customer Deposits                                | (173)      | (153)   | (20)    |  |  |  |  |
| Subtotal Customer Deposits                            | (173)      | (153)   | (20)    |  |  |  |  |