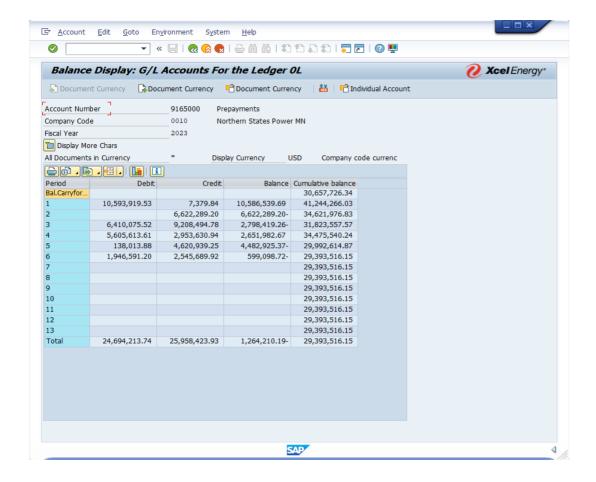

| 0.00          | 0.00          | 0.00          | 29,393,516.15      |
| 011              | 493,916.67    | 6,324,792.23  | -5,830,875.56 | 23,577,111.31      | 011              | 0.00          | 0.00          | 0.00          | 29,393,516.15      |
| 012              | 22,091,727.55 | 11,895,469.52 | 10,196,258.03 | 33,773,369.34      | 012              | 0.00          | 0.00          | 0.00          | 29,393,516.15      |
| 013              | 0.00          | 0.00          | 0.00          | 33,773,369.34      | 013              | 0.00          | 0.00          | 0.00          | 29,393,516.15      |
| Total            | 81,525,938.75 | 81,193,330.32 | 332,608.43    | 33,773,369.34      | Total            | 24,694,213.74 | 25,958,423.93 | -1,264,210.19 | 29,393,516.15      |





Xcel Energy
Sub Business Unit
Materials & Supplies
June 2022 - June 2023 Actual 13 month average

|                                |     |             |                          | Electric   |            | Gas       |             |
|--------------------------------|-----|-------------|--------------------------|------------|------------|-----------|-------------|
|                                |     | 13 mo Ave   | Production               | Elec Trans | Elec Dist  | Gas Dist  | Check       |
| NSP Inv Dir Assigned/Allocated | (1) | 202,035,959 | 168,692,575              | 13,966,868 | 16,740,954 | 2,635,562 | 202,035,959 |
| 135300 & 135500 Residual       | (2) | (891,374)   | (744,264)                | (61,621)   | (73,860)   | (11,628)  | (891,374)   |
| 137100