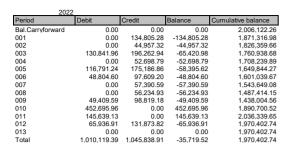

21,512,228.91  46,435,340.66  13,939,456.78  21,577,632.51  191,173,643.28                | Credit 15,352,821.12 13,637,458.81 26,535,868.41 1,711,592.43 6,936,734.86 21,792,754.27 23,217,670.33 4,776,523.10 43,155,265.02 157,116,688.35 | 15,352,821.12- 13,637,458.81- 8,845,289.47- 1,711,592.43- 3,468,367.43 21,792,754.27 16,027,794.65 21,512,228.91 23,217,670.33 13,939,456.78 4,776,523.10- 21,577,632.51- 34,056,954.93                                     | 43,020,518.46<br>27,667,697.34<br>14,030,238.53<br>5,184,949.06<br>3,473,356.63<br>6,941,724.06<br>28,734.478.33<br>44,762,272.98<br>66,274,501.89<br>89,492,172.22<br>103,431,629.00<br>98,655,105.90<br>77,077,473.39<br>77,077,473.39 |                  |                       | fi.                           |                       |





| 2023             |            |            |             |                    |
|------------------|------------|------------|-------------|--------------------|
| Period           | Debit      | Credit     | Balance     | Cumulative balance |
| Bal.Carryforward | 0.00       | 0.00       | 0.00        | 1,970,402.74       |
| 001              | 0.00       | 95,392.55  | -95,392.55  | 1,875,010.19       |
| 002              | 0.00       | 7,144.20   | -7,144.20   | 1,867,865.99       |
| 003              | 115,373.14 | 230,746.28 | -115,373.14 | 1,752,492.85       |
| 004              | 0.00       | 60,586.11  | -60,586.11  | 1,691,906.74       |
| 005              | 17,403.22  | 0.00       | 17,403.22   | 1,709,309.96       |
| 006              | 17,403.22  | 0.00       | 17,403.22   |