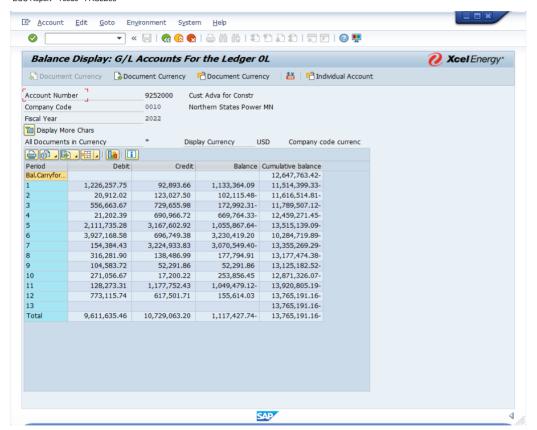

8 | 696,749.38    | 3,230,419.20  | -10,284,719.89     |
| 007              | 154,384.43   | 3,224,933.83  | -3,070,549.40 | -13,355,269.29     |
| 008              | 316,281.90   | 138,486.99    | 177,794.91    | -13,177,474.38     |
| 009              | 104,583.72   | 52,291.86     | 52,291.86     | -13,125,182.52     |
| 010              | 271,056.67   | 17,200.22     | 253,856.45    | -12,871,326.07     |
| 011              | 128,273.31   | 1,177,752.43  | -1,049,479.12 | -13,920,805.19     |
| 012              | 773,115.74   | 617,501.71    | 155,614.03    | -13,765,191.16     |
| 013              | 0.00         | 0.00          | 0.00          | -13,765,191.16     |
| Total            | 9,611,635.46 | 10,729,063.20 | -1,117,427.74 | -13,765,191.16     |

ECC Report - Tcode - FAGLB03





## Northern States Power Company FERC/NSP Account Summary 2024 Budget based on 13 Mo Actuals thru June 2023

|             |                                     | 13 Month              |                   | Electric          | Electric          | Electric        | Electric        |   | Gas             | Gas             | Gas            |
|-------------|-------------------------------------|-----------------------|-------------------|-------------------|-------------------|-----------------|-----------------|---|-----------------|-----------------|----------------|
| FERC        |                                     | Average               | Include           | Amount            | MN                | ND              | SD              |   | Amount          | MN              | ND