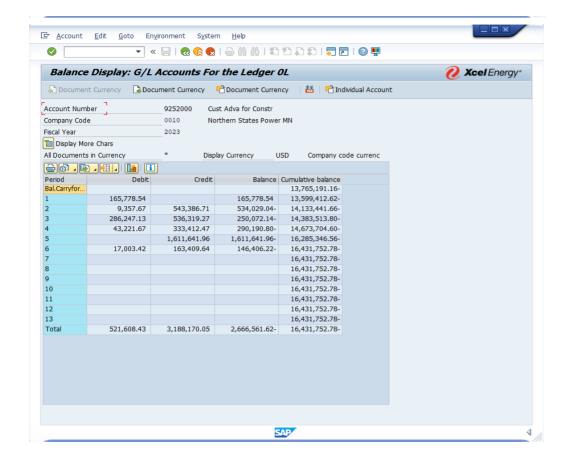

| 696,749.38    | 3,230,419.20  | -10,284,719.89     |
| 007              | 154,384.43   | 3,224,933.83  | -3,070,549.40 | -13,355,269.29     |
| 008              | 316,281.90   | 138,486.99    | 177,794.91    | -13,177,474.38     |
| 009              | 104,583.72   | 52,291.86     | 52,291.86     | -13,125,182.52     |
| 010              | 271,056.67   | 17,200.22     | 253,856.45    | -12,871,326.07     |
| 011              | 128,273.31   | 1,177,752.43  | -1,049,479.12 | -13,920,805.19     |
| 012              | 773,115.74   | 617,501.71    | 155,614.03    | -13,765,191.16     |
| 013              | 0.00         | 0.00          | 0.00          | -13,765,191.16     |
| Total            | 9,611,635.46 | 10,729,063.20 | -1,117,427.74 | -13,765,191.16     |

ECC Report - Tcode - FAGLB03





## Northern States Power Company FERC/NSP Account Summary 2024 Budget based on 13 Mo Actuals thru June 2023

|             |                                     | 13 Month              |                   | Electric          | Electric          | Electric        | Electric        |   | Gas             | Gas             | Gas            |
|-------------|-------------------------------------|-----------------------|-------------------|-------------------|-------------------|-----------------|-----------------|---|-----------------|-----------------|----------------|
| FERC        |                                     | Average               | Include           | Amount            | MN                | ND              | SD              |   | Amount          | MN              | ND