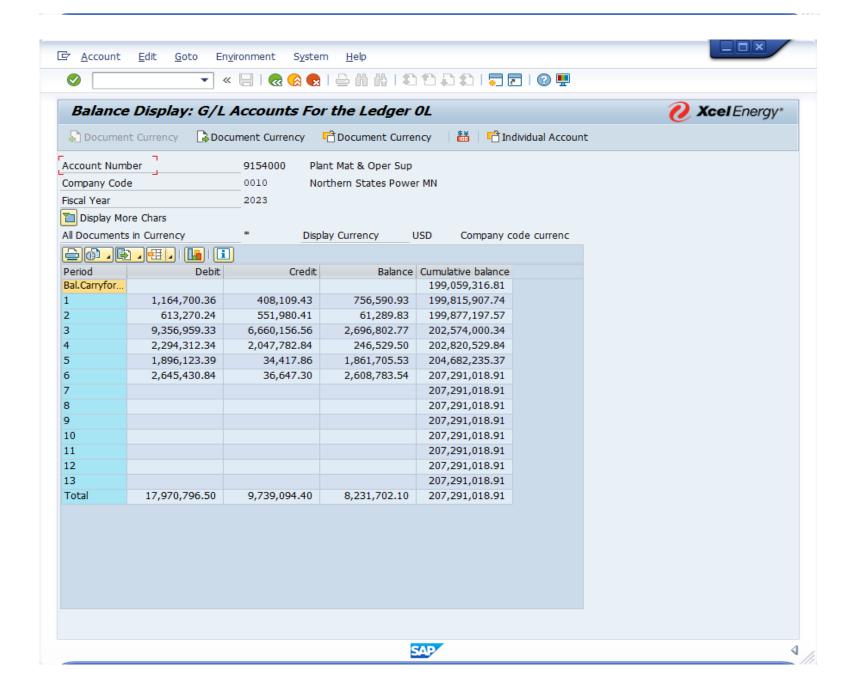

| 0.00         | 0.00         | 207,291,018.91     |
| 011              | 2,955,279.14  | 34,663.71     | 2,920,615.43  | 197,050,014.60     | 011              | 0.00          | 0.00         | 0.00         | 207,291,018.91     |
| 012              | 4,593,590.51  | 2,584,288.30  | 2,009,302.21  | 199,059,316.81     | 012              | 0.00          | 0.00         | 0.00         | 207,291,018.91     |
| 013              | 0.00          | 0.00          | 0.00          | 199,059,316.81     | 013              | 0.00          | 0.00         | 0.00         | 207,291,018.91     |
| Total            | 38,491,518.78 | 20,162,155.33 | 18,329,363.45 | 199,059,316.81     | Total            | 17,970,796.50 | 9,739,094.40 | 8,231,702.10 | 207,291,018.91     |

#### ECC Report - Tcode - FAGLB03





Materials & Supplies - FERC 154 Nuclear Inventory Accounts June 2022 - June 2023 Actual 13 month average

| SAP     | Jan-23      | Feb-23      | Mar-23      | Apr-23      | May-23      | Jun-23      | Jun-22      | Jul-22      | Aug-22      | Sep-22      | Oct-22      | Nov-22      | Dec-22      | 13 Mo Ave   |
|---------|-------------|-------------|-------------|-------------|-------------|-------------|-------------|-------------|-------------|-------------|-------------|-------------|-------------|-------------|
| 1101072 | 135,578,939 | 135,915,930 | 138,149,762 | 136,104,827 | 137,329,000 | 139,083,415 | 132,913,612 | 133,891,114 | 133,763,666 | 133,621,940 | 132,571,832 | 134,813,538 | 135,615,682 | 135,334,866 |
| 1101256 | (1,725,787) | (1,725,787) | (1,725,787) | (1,725,787) |