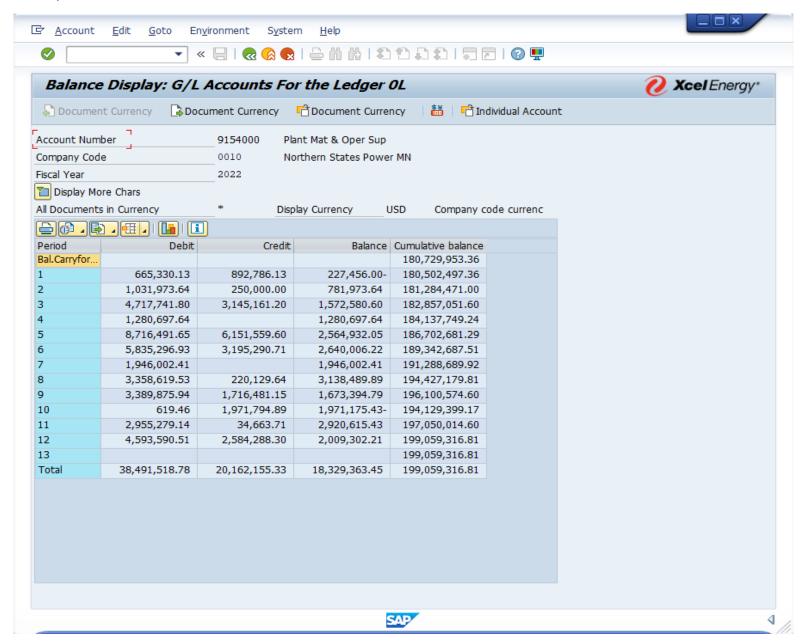

| 0.00         | 0.00         | 207,291,018.91     |
| 011              | 2,955,279.14  | 34,663.71     | 2,920,615.43  | 197,050,014.60     | 011              | 0.00          | 0.00         | 0.00         | 207,291,018.91     |
| 012              | 4,593,590.51  | 2,584,288.30  | 2,009,302.21  | 199,059,316.81     | 012              | 0.00          | 0.00         | 0.00         | 207,291,018.91     |
| 013              | 0.00          | 0.00          | 0.00          | 199,059,316.81     | 013              | 0.00          | 0.00         | 0.00         | 207,291,018.91     |
| Total            | 38,491,518.78 | 20,162,155.33 | 18,329,363.45 | 199,059,316.81     | Total            | 17,970,796.50 | 9,739,094.40 | 8,231,702.10 | 207,291,018.91     |

#### ECC Report - Tcode - FAGLB03





Materials & Supplies - FERC 154 Nuclear Inventory Accounts June 2022 - June 2023 Actual 13 month average

| SAP     | Jan-23      | Feb-23      | Mar-23      | Apr-23      | May-23      | Jun-23      | Jun-22      | Jul-22      | Aug-22      | Sep-22      | Oct-22      | Nov-22      | Dec-22      | 13 Mo Ave   |
|---------|-------------|-------------|-------------|-------------|-------------|-------------|-------------|-------------|-------------|-------------|-------------|-------------|-------------|-------------|
| 1101072 | 135,578,939 | 135,915,930 | 138,149,762 | 136,104,827 | 137,329,000 | 139,083,415 | 132,913,612 | 133,891,114 | 133,763,666 | 133,621,940 | 132,571,832 | 134,813,538 | 135,615,682 | 135,334,866 |
| 1101256 | (1,725,787) | (1,725,787) | (1,725,787) | (1,725,787)