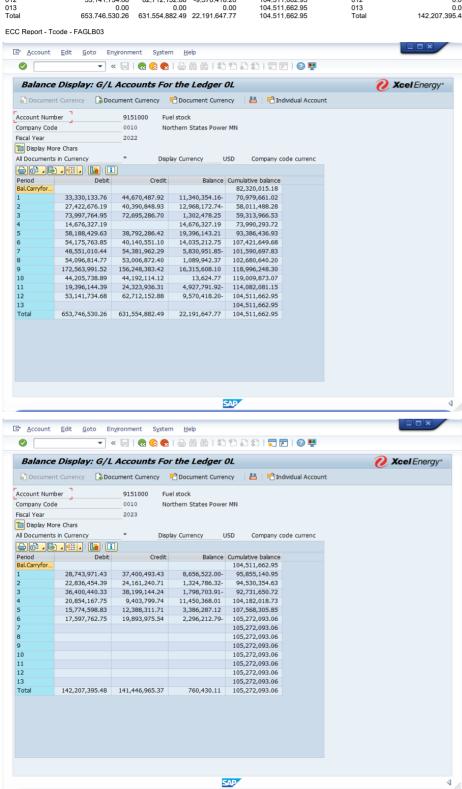

| SMC - Financial Category Summary by Record Type [SAP] | Dec - 2024 |         |         |  |  |  |  |
|-------------------------------------------------------|------------|---------|---------|--|--|--|--|
| Adjustment Summary                                    | Total      | MN Gas  | Other   |  |  |  |  |
| NSPM-New Bus CIAC 2023                                | (0)        | (0)     |         |  |  |  |  |
| NSPM-Non-Plant                                        | 1,869      | 1,652   | 217     |  |  |  |  |
| NSPM-Non-Plant Tax Reform Excess ADIT                 | (604)      | (604)   |         |  |  |  |  |
| Subtotal Accumulated Deferred Taxes                   | 237,797    | 214,540 | 23,258  |  |  |  |  |
| DTA - NOL Average Balance                             |            |         |         |  |  |  |  |
| NSPM-NOL/Credits/199                                  | 0          |         |         |  |  |  |  |
| Subtotal DTA - NOL Average Balance                    | 0          |         |         |  |  |  |  |
| DTA - State Tax Credit Average Balance                |            |         |         |  |  |  |  |
| NSPM-NOL Beg Bal DTA                                  | (0)        |         |         |  |  |  |  |
| NSPM-NOL/Credits/199                                  | 0          |         |         |  |  |  |  |
| Subtotal DTA - State Tax Credit Average Balance       |            |         |         |  |  |  |  |
| Cash Working Capital                                  |            |         |         |  |  |  |  |
| NSPM-Cash Working Capital                             | (10,945)   | (9,998) | (947)   |  |  |  |  |
| Subtotal Cash Working Capital                         | (10,945)   | (9,998) | (947)   |  |  |  |  |
| Materials and Supplies                                |            |         |         |  |  |  |  |
| NSPM-M&S_PrePays                                      | 2,624      | 2,318   | 306     |  |  |  |  |
| Subtotal Materials and Supplies                       | 2,624      | 2,318   | 306     |  |  |  |  |
| Fuel Inventory                                        |            |         |         |  |  |  |  |
| NSPM-M&S_PrePays                                      | 49,763     | 43,755  | 6,008   |  |  |  |  |
| Subtotal Fuel Inventory                               | 49,763     | 43,755  | 6,008   |  |  |  |  |
| Non-plant Assets and Liabilities                      |            |         |         |  |  |  |  |
| NSPM-Non-Plant                                        | 9,017      | 7,968   | 1,049   |  |  |  |  |
| Subtotal Non-plant Assets and Liabilities             | 9,017      | 7,968   | 1,049   |  |  |  |  |
| Customer Advances                                     |            |         |         |  |  |  |  |
| NSPM-Customer Advances                                | (1,755)    | (195)   | (1,560) |  |  |  |  |
| Subtotal Customer Advances                            | (1,755)    | (195)   | (1,560) |  |  |  |  |
| Customer Deposits                                     |            |         |         |  |  |  |  |
| NSPM-Customer Deposits                                | (173)      | (153)   | (20)    |  |  |  |  |
| Subtotal Customer Deposits                            | (173)      | (153)   | (20)    |  |  |  |  |