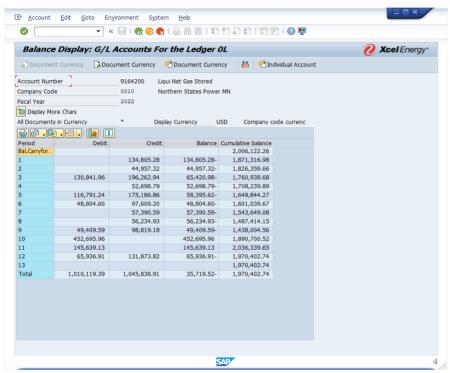

03.22   | 1,709,309.96       |
| 006              | 17,403.22  | 0.00       | 17,403.22   | 1,726,713.18       |
| 007              | 0.00       | 0.00       | 0.00        | 1,726,713.18       |
| 800              | 0.00       | 0.00       | 0.00        | 1,726,713.18       |
| 009              | 0.00       | 0.00       | 0.00        | 1,726,713.18       |
| 010              | 0.00       | 0.00       | 0.00        | 1,726,713.18       |
| 011              | 0.00       | 0.00       | 0.00        | 1,726,713.18       |
| 012              | 0.00       | 0.00       | 0.00        | 1,726,713.18       |
| 013              | 0.00       | 0.00       | 0.00        | 1,726,713.18       |
| Total            | 150,179.58 | 393,869.14 | -243,689.56 | 1,726,713.18       |

ECC Report - Tcode - FAGLB03





| NSPM - 00 Complete Revenue Requirements by Jurisdiction, |               | Dec - 2024    |          |
|----------------------------------------------------------|---------------|---------------|----------|
| Yr 2 - DRAFT                                             | Total         | MN Gas        | Other    |
| Composite Income Tax Rate                                | <u> </u>      |               |          |
| State Tax Rate                                           | 9.80%         | 9.80%         | 9.80%    |
| Federal Statuatory Tax Rate                              | 21.00%        | 21.00%        | 21.00%   |
| Federal Effective Tax Rate                               | <u>18.94%</u> | <u>18.94%</u> | 18.94%   |
| Composite Tax Rate                                       | 28.74%