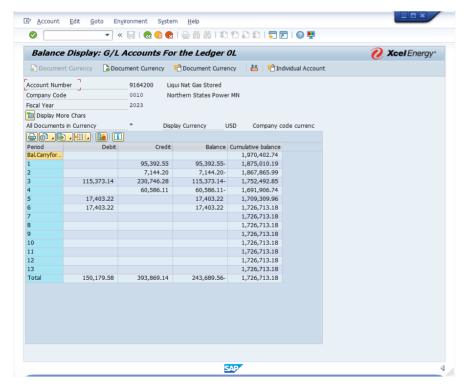

.22   | 1,709,309.96       |
| 006              | 17,403.22  | 0.00       | 17,403.22   | 1,726,713.18       |
| 007              | 0.00       | 0.00       | 0.00        | 1,726,713.18       |
| 800              | 0.00       | 0.00       | 0.00        | 1,726,713.18       |
| 009              | 0.00       | 0.00       | 0.00        | 1,726,713.18       |
| 010              | 0.00       | 0.00       | 0.00        | 1,726,713.18       |
| 011              | 0.00       | 0.00       | 0.00        | 1,726,713.18       |
| 012              | 0.00       | 0.00       | 0.00        | 1,726,713.18       |
| 013              | 0.00       | 0.00       | 0.00        | 1,726,713.18       |
| Total            | 150,179.58 | 393,869.14 | -243,689.56 | 1,726,713.18       |

ECC Report - Tcode - FAGLB03





| NSPM - 00 Complete Revenue Requirements by Jurisdiction, |               | Dec - 2024    |          |
|----------------------------------------------------------|---------------|---------------|----------|
| Yr 2 - DRAFT                                             | Total         | MN Gas        | Other    |
| Composite Income Tax Rate                                | <u> </u>      |               |          |
| State Tax Rate                                           | 9.80%         | 9.80%         | 9.80%    |
| Federal Statuatory Tax Rate                              | 21.00%        | 21.00%        | 21.00%   |
| Federal Effective Tax Rate                               | <u>18.94%</u> | <u>18.94%</u> | 18.94%   |
| Composite Tax Rate                                       | 28.74%