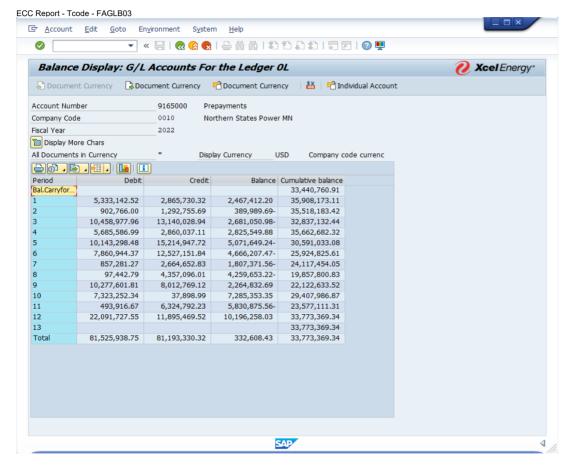

10              | 0.00          | 0.00          | 0.00          | 29,393,516.15      |
| 011              | 493,916.67    | 6,324,792.23  | -5,830,875.56 | 23,577,111.31      | 011              | 0.00          | 0.00          | 0.00          | 29,393,516.15      |
| 012              | 22,091,727.55 | 11,895,469.52 | 10,196,258.03 | 33,773,369.34      | 012              | 0.00          | 0.00          | 0.00          | 29,393,516.15      |
| 013              | 0.00          | 0.00          | 0.00          | 33,773,369.34      | 013              | 0.00          | 0.00          | 0.00          | 29,393,516.15      |
| Total            | 81,525,938.75 | 81,193,330.32 | 332,608.43    | 33,773,369.34      | Total            | 24,694,213.74 | 25,958,423.93 | -1,264,210.19 | 29,393,516.15      |





Xcel Energy
Sub Business Unit
Materials & Supplies
June 2022 - June 2023 Actual 13 month average

|                                |     |             |                          | Electric   |            | Gas       |             |
|--------------------------------|-----|-------------|--------------------------|------------|------------|-----------|-------------|
|                                |     | 13 mo Ave   | Production               | Elec Trans | Elec Dist  | Gas Dist  | Check       |
| NSP Inv Dir Assigned/Allocated | (1) | 202,035,959 | 168,692,575              | 13,966,868 | 16,740,954 | 2,635,562 | 202,035,959 |
| 135300 & 135500 Residual       | (2) | (891,374)   | (744,264)                | (61,621)   | (73,860)   | (11,628)  | (891,374)   |
| 137100